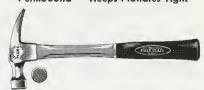

| Packed Wt. per do |
|----------|-------------|-------------------|
| FAM8     | 8 oz.       | 12 lbs.           |
| FAM12    | 12 oz.      | 16 lbs.           |
| FAM16    | 16 oz.      | 20 lbs.           |
| FAM20    | 20 oz.      | 24 lbs.           |
| FAM24    | 24 oz.      | 28 lbs.           |
| FAM32    | 32 oz.      | 34 lbs.           |
| FAM40    | 40 oz.      | 40 lbs.           |

#### HALF HATCHET

Smooth Black Nan-Breokable Red Fiber-Glass Handle Black Malded Duro-Cushian Grip Permaband — Keeps Hondle Tight



Bit Size Cat. No. FAH<sub>2</sub> 3 5/8"

Packed Wt. per doz. 28 lbs.

#### Heavy Duty CONSTRUCTION HAMMERS

Full Palished - Round Face, Octogon Neck Extro Length
Nan-Breokoble Red Fiber-Gloss Hondles
Block Malded Duro-Cushion Grips
Permobond — Keeps Hondles Tight



Cat. No. Head Weight Packed Wt. per doz. 22 oz. FA571RL 27 lbs. with Milled Checkered Foces FAX571RL 22 oz. 27 lbs.

#### BRICK HAMMERS

Full Palished Non-Breakable Red Fiber-Gloss Hondles Block Malded Dura-Cushian Grips Permobond — Keeps Hondles Tight



Cat. No. Head Weight Packed Wt. per dox. FAB24 24 oz. 26 lbs. FAB15 15 oz. 18 lbs.

#### SCALING HAMMER

Block Farged Finish Non-Breokoble Red Fiber-Glass Hondle Block Malded Duro-Cushion Grip Permoband — Keeps Handle Tight



Head Weight Packed Wt. per doz. Cat. No. **FAS** 20 lbs. 16 oz.

#### CAR BUILDERS' HATCHET

Smoath Block — Milled Checkered Foce Nan-Breakable Red Fiber-Gloss Hondle Block Malded Duro-Cushian Grip Permoband — Keeps Hondle Tight



Cat. No. **FAXCB** 

Bit Size 31/2

Packed Wt. per doz. 30 lbs.

Packaging — 4 in a